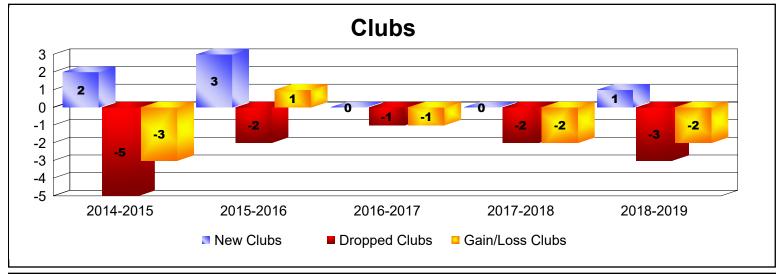

District 116 B

As of June 2019 Cumulative

| Year      | New<br>Clubs | Dropped<br>Clubs | Gain/<br>Loss<br>Clubs | New<br>Members | Charter<br>Members | Reinstate<br>Members | Transfer<br>Members | Total<br>Member<br>Added | Total<br>Members<br>Dropped | Gain/<br>Loss<br>Members |
|-----------|--------------|------------------|------------------------|----------------|--------------------|----------------------|---------------------|--------------------------|-----------------------------|--------------------------|
| 2014-2015 | 2            | -5               | -3                     | 61             | 47                 | 4                    | 4                   | 116                      | -178                        | -62                      |
| 2015-2016 | 3            | -2               | 1                      | 117            | 68                 | 6                    | 7                   | 198                      | -190                        | 8                        |
| 2016-2017 | 0            | -1               | -1                     | 208            | 6                  | 1                    | 5                   | 220                      | -187                        | 33                       |
| 2017-2018 | 0            | -2               | -2                     | 134            | 2                  | 3                    | 12                  | 151                      | -159                        | -8                       |
| 2018-2019 | 1            | -3               | -2                     | 84             | 28                 | 1                    | 4                   | 117                      | -121                        | -4                       |
| Average   | 1            | -3               | -1                     | 121            | 30                 | 3                    | 6                   | 160                      | -167                        | -7                       |