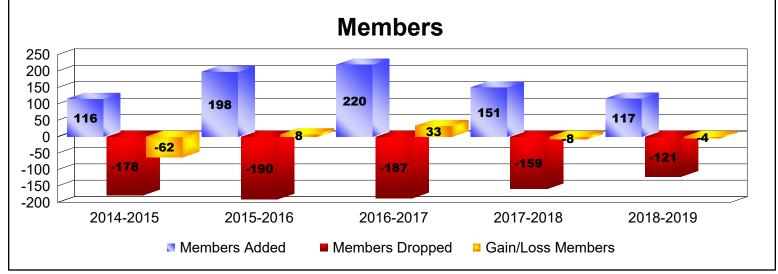

District 116 B

As of June 2019 Cumulative

| Year      | New<br>Clubs | Dropped<br>Clubs | Gain/<br>Loss<br>Clubs | New<br>Members | Charter<br>Members | Reinstate<br>Members | Transfer<br>Members | Total<br>Member<br>Added | Total<br>Members<br>Dropped | Gain/<br>Loss<br>Members |
|-----------|--------------|------------------|------------------------|----------------|--------------------|----------------------|---------------------|--------------------------|-----------------------------|--------------------------|
| 2014-2015 | 2            | -5               | -3                     | 61             | 47                 | 4                    | 4                   | 116                      | -178                        | -62                      |
| 2015-2016 | 3            | -2               | 1                      | 117            | 68                 | 6                    | 7                   | 198                      | -190                        | 8                        |
| 2016-2017 | 0            | -1               | -1                     | 208            | 6                  | 1                    | 5                   | 220                      | -187                        | 33                       |
| 2017-2018 | 0            | -2               | -2                     | 134            | 2                  | 3                    | 12                  | 151                      | -159                        | -8                       |
| 2018-2019 | 1            | -3               | -2                     | 84             | 28                 | 1                    | 4                   | 117                      | -121                        | -4                       |
| Average   | 1            | -3               | -1                     | 121            | 30                 | 3                    | 6                   | 160                      | -167                        | -7                       |